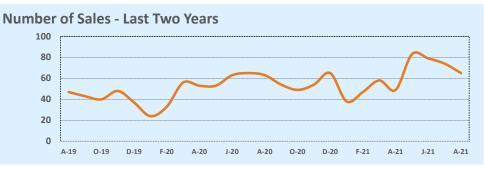

## **Residential Statistics**

| Listings            | This Month   |              |         | Year-to-Date  |              |         |
|---------------------|--------------|--------------|---------|---------------|--------------|---------|
|                     | Aug 2021     | Aug 2020     | Change  | 2021          | 2020         | Change  |
| Single Family Sales | 61           | 61           |         | 474           | 406          | +16.7%  |
| Condo/TH Sales      | 4            | 2            | +100.0% | 19            | 4            | +375.0% |
| Total Sales         | 65           | 63           | +3.2%   | 493           | 410          | +20.2%  |
| New Homes Only      | 16           | 23           | -30.4%  | 136           | 138          | -1.4%   |
| Resale Only         | 49           | 40           | +22.5%  | 357           | 272          | +31.3%  |
| Sales Volume        | \$20,363,402 | \$13,622,305 | +49.5%  | \$129,669,317 | \$85,783,901 | +51.2%  |
| New Listings        | 87           | 66           | +31.8%  | 614           | 499          | +23.0%  |
| Pending             | 32           | 48           | -33.3%  | 96            | 455          | -78.9%  |
| Withdrawn           | 1            | 5            | -80.0%  | 21            | 52           | -59.6%  |
| Expired             |              | 4            |         | 31            | 27           | +14.8%  |
| Months of Inventory | 0.6          | 1.1          | -48.7%  | N/A           | N/A          |         |