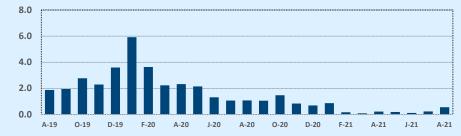

## Months of Inventory - Last Two Years

| 🔆 Independ           |            | August 2021 |     |              |       |     |  |
|----------------------|------------|-------------|-----|--------------|-------|-----|--|
| Price Range          | This Month |             |     | Year-to-Date |       |     |  |
|                      | New        | Sales       | DOM | New          | Sales | DOM |  |
| \$149,999 or under   |            |             |     |              |       |     |  |
| \$150,000- \$199,999 | 2          |             |     | 23           | 32    | 14  |  |
| \$200,000- \$249,999 | 6          | 15          | 2   | 211          | 249   | 6   |  |
| \$250,000- \$299,999 | 43         | 39          | 2   | 257          | 145   | 10  |  |
| \$300,000- \$349,999 | 23         | 5           | 3   | 82           | 39    | 15  |  |
| \$350,000- \$399,999 | 9          | 1           | 9   | 27           | 15    | 12  |  |
| \$400,000- \$449,999 | 2          | 2           | 8   | 2            | 5     | 75  |  |
| \$450,000- \$499,999 | 2          |             |     | 3            |       |     |  |
| \$500,000- \$549,999 |            |             |     |              |       |     |  |
| \$550,000- \$599,999 |            |             |     |              |       |     |  |
| \$600,000- \$699,999 |            |             |     | 2            | 1     | 23  |  |
| \$700,000- \$799,999 |            | 1           | 22  | 2            | 4     | 93  |  |
| \$800,000- \$899,999 |            |             |     |              |       |     |  |
| \$900,000- \$999,999 |            |             |     | 1            |       |     |  |
| \$1M - \$1.99M       |            | 2           | 51  | 4            | 3     | 41  |  |
| \$2M - \$2.99M       |            |             |     |              |       |     |  |
| \$3M+                |            |             |     |              |       |     |  |
|                      |            |             |     |              |       |     |  |