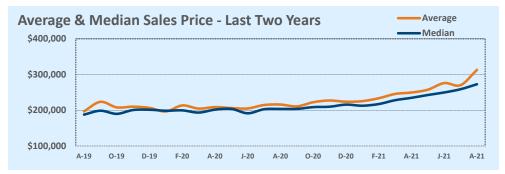

| Average              | This Month |           |        | Year-to-Date |           |        |
|----------------------|------------|-----------|--------|--------------|-----------|--------|
|                      | Aug 2021   | Aug 2020  | Change | 2021         | 2020      | Change |
| List Price           | \$313,249  | \$217,896 | +43.8% | \$259,461    | \$210,801 | +23.1% |
| List Price/SqFt      | \$175      | \$126     | +38.8% | \$150        | \$124     | +20.9% |
| Sold Price           | \$313,283  | \$216,227 | +44.9% | \$263,021    | \$209,229 | +25.7% |
| Sold Price/SqFt      | \$176      | \$125     | +40.6% | \$152        | \$123     | +23.6% |
| Sold Price / Orig LP | 100.3%     | 99.2%     | +1.1%  | 102.0%       | 98.7%     | +3.4%  |
| Days on Market       | 4          | 58        | -92.4% | 10           | 58        | -82.5% |

| Madian               | This Month |           |        | Year-to-Date |           |        |
|----------------------|------------|-----------|--------|--------------|-----------|--------|
| Median               | Aug 2021   | Aug 2020  | Change | 2021         | 2020      | Change |
| List Price           | \$273,990  | \$204,900 | +33.7% | \$242,900    | \$199,990 | +21.5% |
| List Price/SqFt      | \$161      | \$131     | +23.2% | \$146        | \$126     | +15.8% |
| Sold Price           | \$272,990  | \$203,900 | +33.9% | \$245,000    | \$199,900 | +22.6% |
| Sold Price/SqFt      | \$161      | \$127     | +27.3% | \$146        | \$125     | +16.9% |
| Sold Price / Orig LP | 100.0%     | 100.0%    | +0.0%  | 100.0%       | 100.0%    |        |
| Days on Market       |            | 26        |        | 1            | 45        | -97.8% |